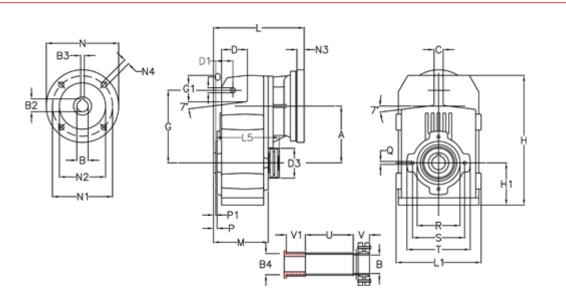

## **Measures**

| A = 175.75 | D1 = 56.5  | 15 = 200.0 | P1                                  | = 3.5    | V = 49  |
|------------|------------|------------|-------------------------------------|----------|---------|
| B = 45     | d3 = 100   | M = 144.0  | Q                                   | = M12x19 | V1 = 49 |
| B1 = 14    | G = 218    | N = 160    | R                                   | = 130    |         |
| B2 = 16.3  | G1 = 97.5  | N1 = 130   | S                                   | = 165    |         |
| B3 = 5     | H = 389.0  | N2 = 110   | Т                                   | = 200    |         |
| B4 = 45    | H1 = 116.0 | N4 = M8x16 | Tightening torque Nm adapter bushir | ng = 6.0 |         |
| C = 16     | L = 246.0  | O = 14     | Tightening torque Nm shrink disc    | = 10.0   |         |
| D = 79.0   | L1 = 242   | P = 7.5    | U                                   | = 82.0   |         |
|            |            |            |                                     |          |         |